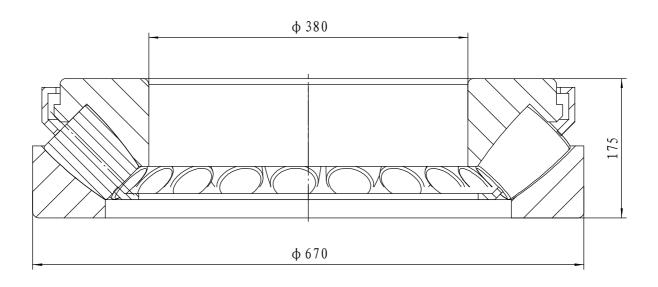

- 1 rated load: Cr= 5870 kN; Cor= 24000 kN
- 2 Heat treatment according to the current standards

| 07     | cage         |  |   |    | brass                     |                                                                                                                                                                                                            |        |        |
|--------|--------------|--|---|----|---------------------------|------------------------------------------------------------------------------------------------------------------------------------------------------------------------------------------------------------|--------|--------|
| 04     | roller       |  |   |    | steel GCr15-GB/T18254     |                                                                                                                                                                                                            |        |        |
| 02     | shaft washer |  |   |    | steel GCr15SiMn-GB/T18254 |                                                                                                                                                                                                            |        |        |
| 01     | house washer |  |   |    | steel GCr15SiMn-GB/T18254 |                                                                                                                                                                                                            |        |        |
| serial | Name         |  | Q | ty | Material                  | weigh                                                                                                                                                                                                      | t (kg) | 260 KG |
|        |              |  |   |    | Thrust roller bearing     | 29476 EM  Add: D1805, No. 3 Lianmeng road, Luoyang, Henan, China. Postal: 471003 Phone: +86-379-68611678 Fax: +86-379-68611679 E-mail: sales@jcb-bearing.com  Luoyang Jiecheng Bearing Technology Co., Ltd |        |        |